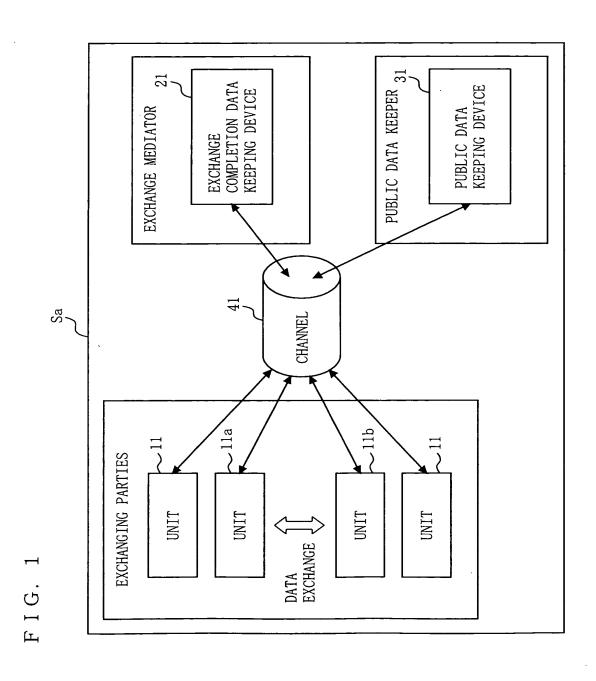

F I G. 2

F I G. 3

| DATA ID      | PUBLIC DATA ID        |      |
|--------------|-----------------------|------|
| DATA_ID-1111 | PUBLIC_DATA_ID-1111 ~ | D401 |
| DATA_ID-2222 | PUBLIC_DATA_ID-2222 - | D402 |
|              | • • •                 |      |